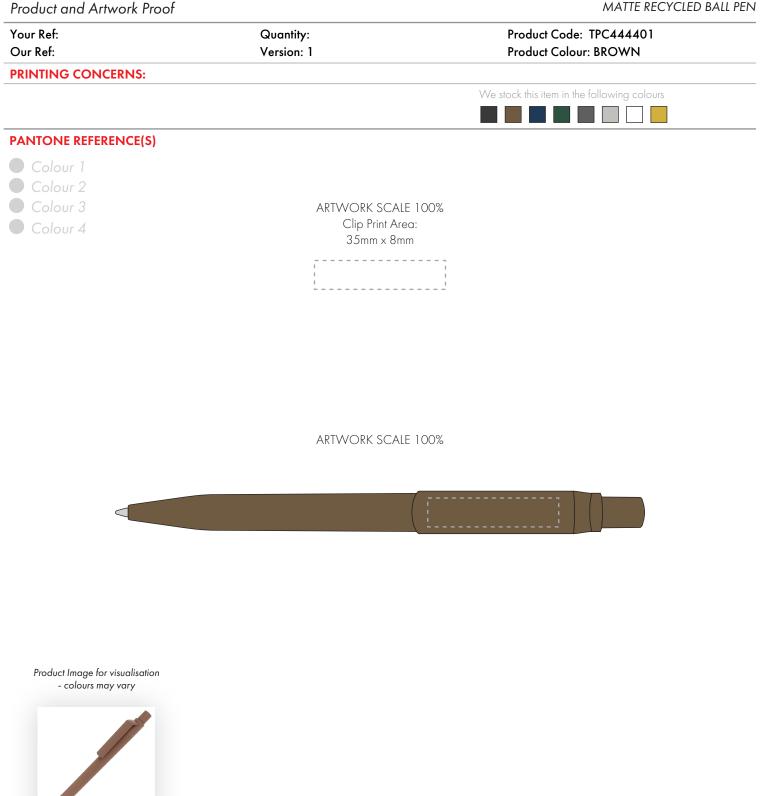

The dashed line is to demonstrate print area and will not appear on your printed item